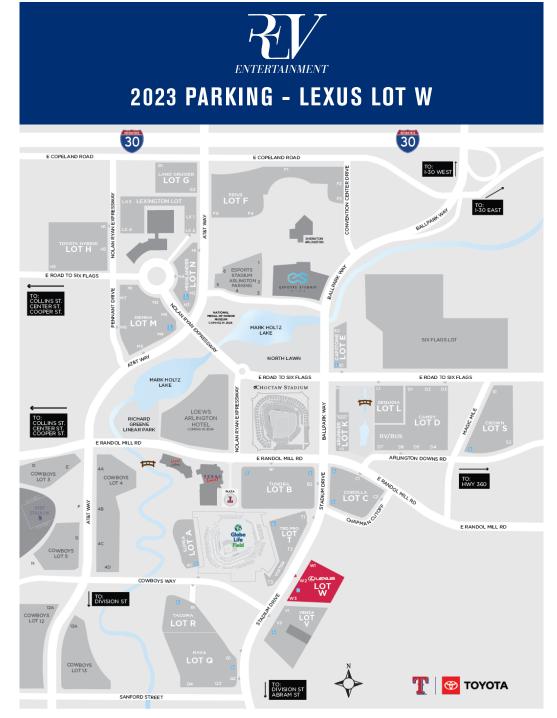

## FROM FORT WORTH ON INTERSTATE 30

Travel east on I-30 and exit at Baird Farm Road/Ballpark Way/Legends Way (Exit 28). Continue on the access road (Copeland Rd) until you reach the third traffic light. At the traffic light, turn right on Convention Center Drive. At the next traffic light, turn right on Ballpark Way. Entrance to Lexus Lot W will be on the left-hand side.

## FROM DALLAS ON INTERSTATE 30

Travel west on I-30 and exit at Ballpark Way (Exit 29S). Continue to the right on Ballpark Way. Choctaw Stadium will be on your right-hand side. Continue onto Stadium Drive. Parking Lexus Lot W will be on the left-hand side.

## FROM DFW AIRPORT

Travel south on HWY 360 and exit at Ave K/Brown Blvd/ Ave J. Turn right on Brown Blvd. Turn left onto Ballpark Way. Cross over I-30 and continue on Ballpark Way, passing the E Sports Stadium Arlington and Sheraton Arlington Hotel. Choctaw Stadium will be on your right-hand side. Continue onto Stadium Drive. Parking Lexus Lot W will be on the lefthand side.

## FROM INTERSTATE 20 (FROM DALLAS/FORT WORTH)

Whether traveling east or west on I-20, exit on HWY 360 and go north. From HWY 360, take the exit toward Abram St. Follow the access road (S Watson Rd) until you reach E Randol Mill Rd and turn left. Turn left onto Stadium Drive. Parking Lexus Lot W will be on the left-hand side.